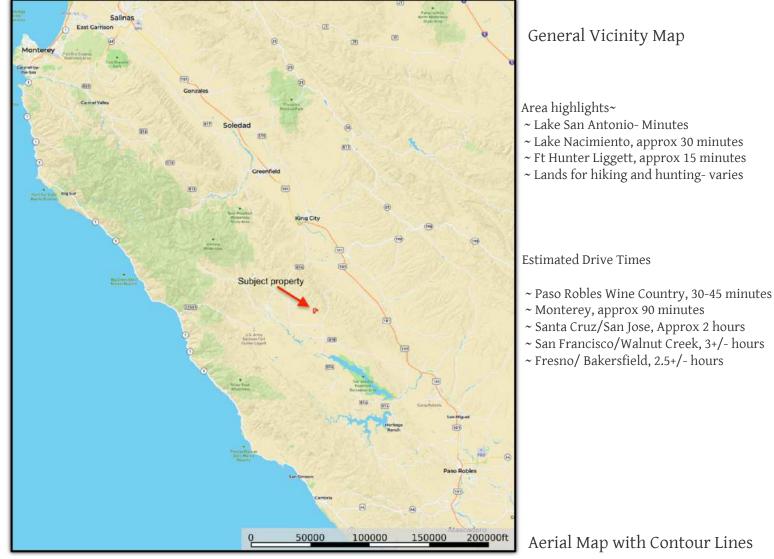

## Vacant 165+/- acres Martinez Road

This 165+/- acre parcel is ready to become your dream estate. Nestled among the foothills above the beautiful San Antonio Valley, choose from one of many build sites offering stunning views of the valley below. The varied terrain lends itself to many uses from horses and livestock to homesteading and gardening. An onsite well is already

installed and currently set up for livestock. Whether you are looking for a recreational retreat or land to build your home, come tour this property, you will be glad you did.

\$495,000

Aerial Map with Contour Lines