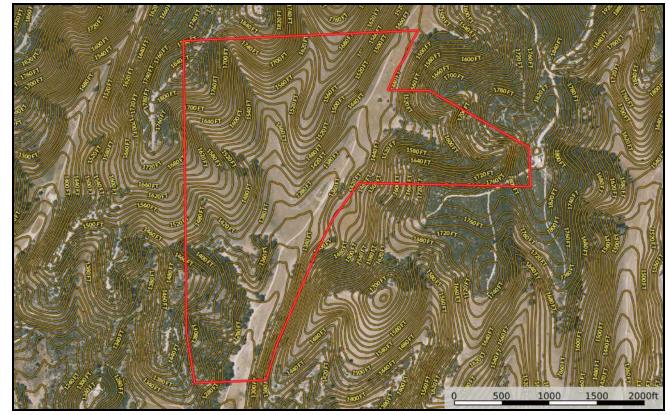

installed and currently set up for livestock. Whether you are looking for a recreational retreat or land to build your home, come tour this property, you will be glad you did.

\$495,000

Aerial Map with Contour Lines

Property boundaries on the maps are to be used as guides, the are correct to the best of our knowledge however buyers are advised to consult with a licensed surveyor with regards to the property boundaries.