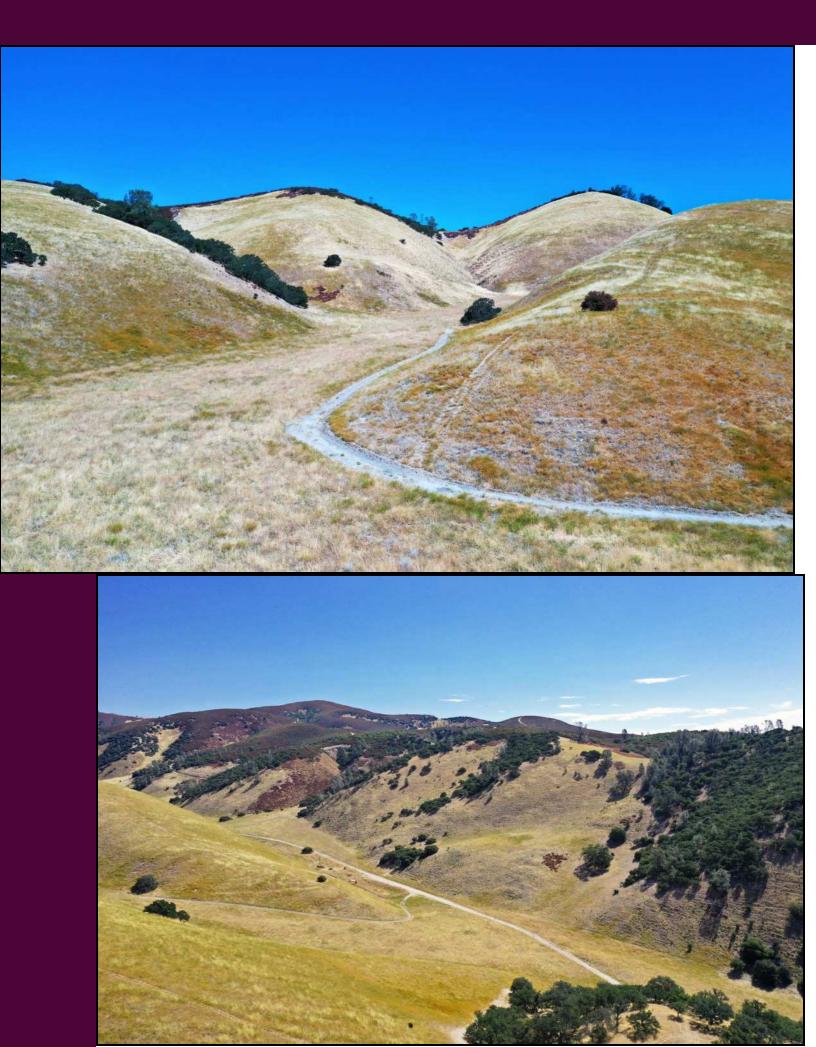

## Vacant 165+/- acres Martinez Road

This 165+/- acre parcel is ready to become your dream estate. Nestled among the foothills above the beautiful San Antonio Valley, choose from one of many build sites offering stunning views of the valley below. The varied terrain lends itself to many uses from horses and livestock to homesteading and gardening. An onsite well is already

installed and currently set up for livestock. Whether you are looking for a recreational retreat or land to build your home, come tour this property, you will be glad you did.

\$495,000

Aerial Map with Contour Lines