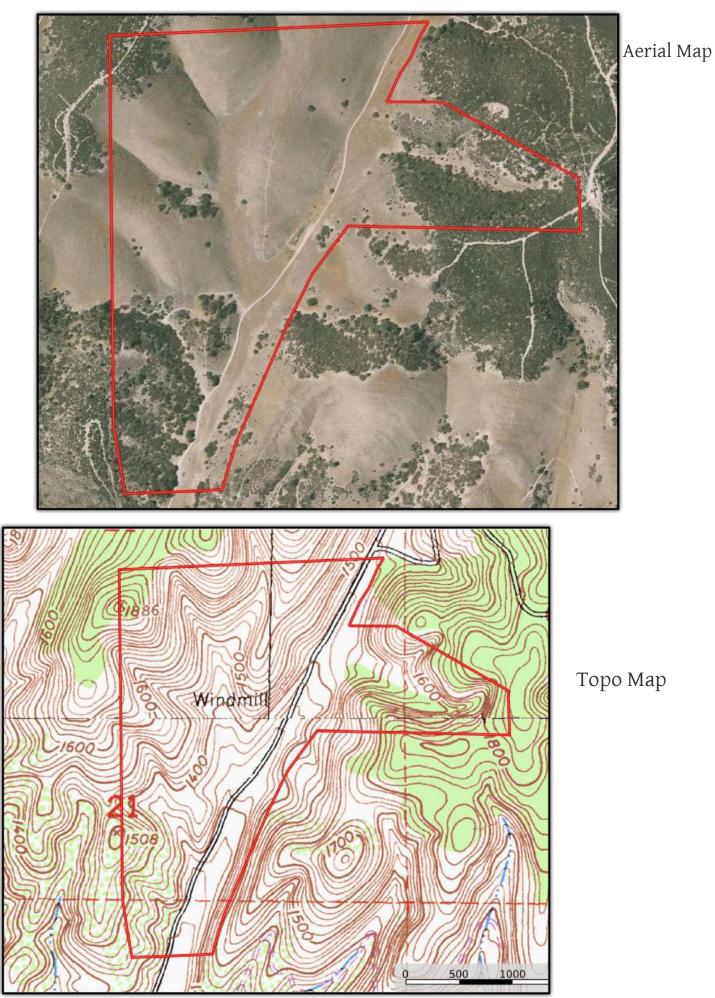

installed and currently set up for livestock. Whether you are looking for a recreational retreat or land to build your home, come tour this property, you will be glad you did.

\$495,000

Aerial Map with Contour Lines

Property boundaries on the maps are to be used as guides, the are correct to the best of our knowledge however buyers are advised to consult with a licensed surveyor with regards to the property boundaries.