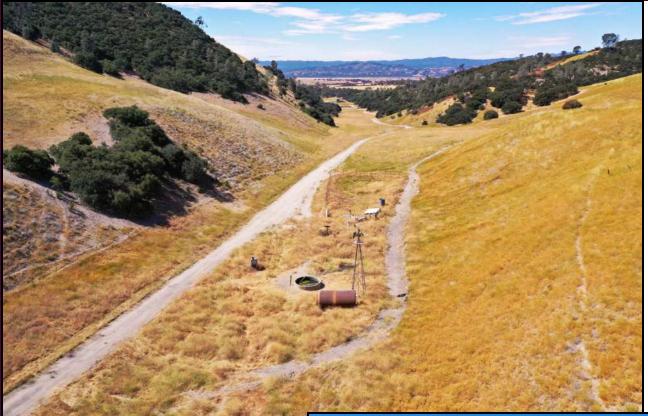

## Vacant 165+/- acres Martinez Road

This 165+/- acre parcel is ready to become your dream estate. Nestled among the foothills above the beautiful San Antonio Valley, choose from one of many build sites offering stunning views of the valley below. The varied terrain lends itself to many uses from horses and livestock to homesteading and gardening. An onsite well is already

installed and currently set up for livestock. Whether you are looking for a recreational retreat or land to build your home, come tour this property, you will be glad you did.

\$495,000

Aerial Map with Contour Lines